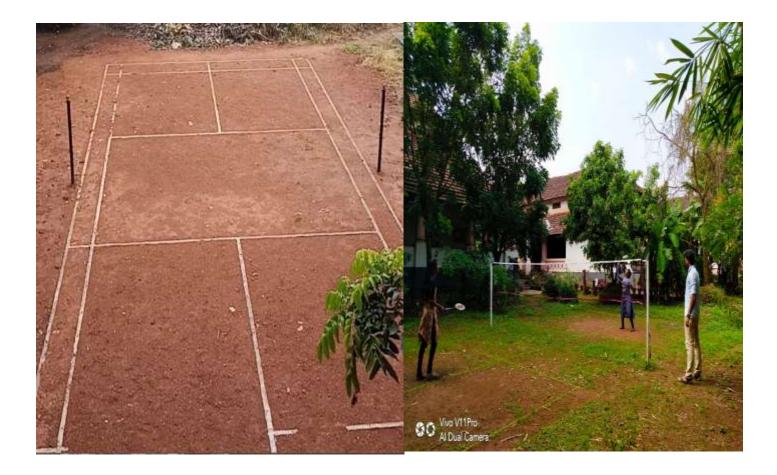

| Indoor          | Number of Facilities |
|-----------------|----------------------|
| Auditorium      | 1                    |
| Gymnasium       | 1                    |
| Yoga centre     | 1                    |
| Outdoor         |                      |
| Badminton Court | 1                    |

## **Supporting Documents**

i. Auditorium is a well equipped place for conducting cultural activities and minor games like chess, caroms etc.

ii. The quadrangle offers a better place for conducting cultural programmes, indoor games and also shuttle badminton