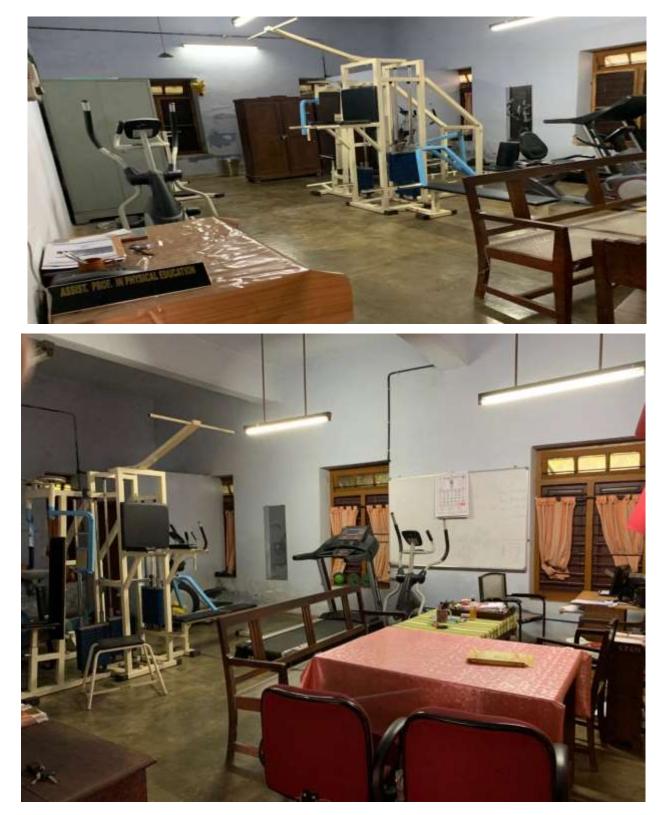

iii. Institution offers yoga classes for the students as part of their curriculum and it also nourish their mental health.

**iv.** The institution has well furnished and equipped Gymnasium with a good collection of equipments helps the students and faculties to stay with fit and healthy physic.