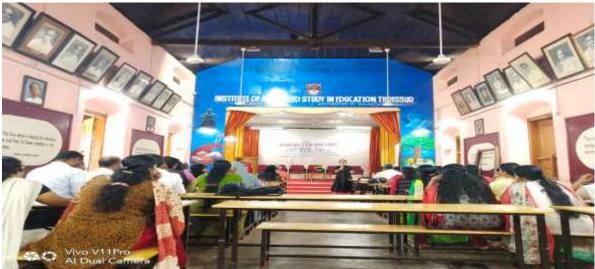

## **Supporting Documents**

i. Auditorium is a well equipped place for conducting cultural activities and minor games like chess, caroms etc.

ii. The quadrangle offers a better place for conducting cultural programmes, indoor games and also shuttle badminton