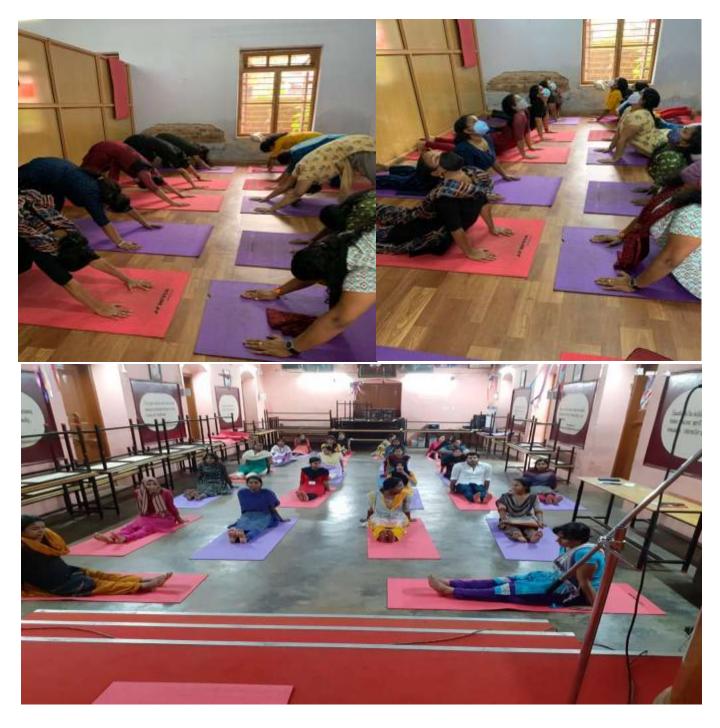

iii. Institution offers yoga classes for the students as part of their curriculum and it also nourish their mental health.

**iv.** The institution has well furnished and equipped Gymnasium with a good collection of equipments helps the students and faculties to stay with fit and healthy physic.