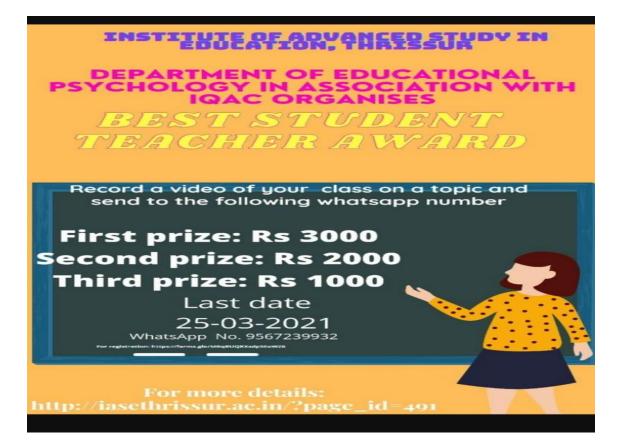

# **INSTITUTE OF ADWANCED STUDY IN EDUCATION,**

# **PALACE ROAD, THRISSUR- 20**

## ACCRADITED BY NAAC WITH B+ GRADE RESEARCH CENTRE IN EDUCATION

## **BLOOD DONATION**









### **SEMINAR PRESENTATION**



#### **BEST STUDENT TEACHER AWARD 2020-21**



#### **HONESTY SHOPS**





#### **CLOTH BANK**







## **SWACHH BHARAT INITIATIVES**





#### **YOGA DAY**



# Workshop on information and communication technology



# **QIIT INDIA DAY CELEBRATION**



## WORLD POPULATION DAY



Institute of Advanced Study in Education (IASE), Thrissur Research Centre in Education Accredited by NAAC with B+ Grade

in collaboration with IQAC

celebrates



Programmes

# **1.Essay writing competition**

Topic - Baby boom or baby bust; population growth amidst pandemic

# 2. Poster making

# Instructions

-Minimum 1 entry from each department -Can be either in Malayalam or English -Essay doesn't exceed **3** pages

Come On! and drop your entries before 11.59 pm July 11, 2021

## **ONAM CELEBRATION**













#### **TEACHERS' DAY CELEBRATION**