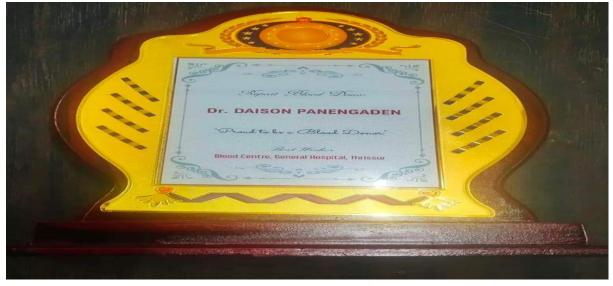

# **INSTITUTE OF ADWANCED STUDY IN EDUCATION,**

# **PALACE ROAD, THRISSUR- 20**

## ACCRADITED BY NAAC WITH B+ GRADE RESEARCH CENTRE IN EDUCATION

## **BLOOD DONATION**









### **SEMINAR PRESENTATION**



#### **BEST STUDENT TEACHER AWARD 2020-21**



#### **HONESTY SHOPS**





#### **CLOTH BANK**







## **SWACHH BHARAT INITIATIVES**





#### **YOGA DAY**



# Workshop on information and communication technology



# **QIIT INDIA DAY CELEBRATION**



## WORLD POPULATION DAY



Institute of Advanced Study in Education (IASE), Thrissur Research Centre in Education Accredited by NAAC with B+ Grade

in collaboration with IQAC

celebrates



Programmes

# **1.Essay writing competition**

Topic - Baby boom or baby bust; population growth amidst pandemic

# 2. Poster making

# Instructions

-Minimum 1 entry from each department -Can be either in Malayalam or English -Essay doesn't exceed **3** pages

Come On! and drop your entries before 11.59 pm July 11,