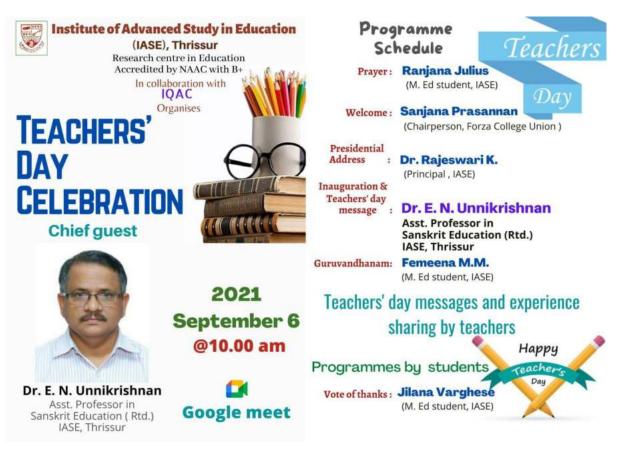

*



#### **HONESTY SHOPS**





#### **CLOTH BANK**







## **SWACHH BHARAT INITIATIVES**





#### **YOGA DAY**



# Workshop on information and communication technology



# **QIIT INDIA DAY CELEBRATION**



## WORLD POPULATION DAY



Institute of Advanced Study in Education (IASE), Thrissur Research Centre in Education Accredited by NAAC with B+ Grade

in collaboration with IQAC

celebrates



Programmes

# **1.Essay writing competition**

Topic - Baby boom or baby bust; population growth amidst pandemic

# 2. Poster making

# Instructions

-Minimum 1 entry from each department -Can be either in Malayalam or English -Essay doesn't exceed **3** pages

Come On! and drop your entries before 11.59 pm July 11, 2021

## **ONAM CELEBRATION**













#### **TEACHERS' DAY CELEBRATION**











### WORLD OZONE DAY 2021

#### INSTITUTE OF ADVANCED STUDY IN EDUCATION THRISSUR

Accredited by NAAC with B+ Research Centre in Education Department of Physical Science in Collaboration with IQAC organizes



#### PROGRAMME SCHEDULE

: NehaMurali Praver (B.Ed Student IASE) welcome. : Styne Joseph (Asst.Professor,IASE) Inauguration : Dr.Rajeswari K (Principal IASE) Felicitation :Dr.Happy P V (Asso.Professor JASE) :Bhagya T S (Vice chairperson, FORZA college union) Keynote Address:Dr. Linto Alappat, M.Sc., M.Phil., Ph.D. Assistant Professor and Head (Dept. of Geology and Env. Sc., Christ College, Irinjalakuda) Vote of Thanks : Ragendu P P (B.Ed Student IASE)

#### OUR RESOURCE PERSON



Dr.Linto Alappat M.Sc,M.Phil,Ph.D. Assistant Professor and Head (Dept.of Geology and Env.sc. Chr