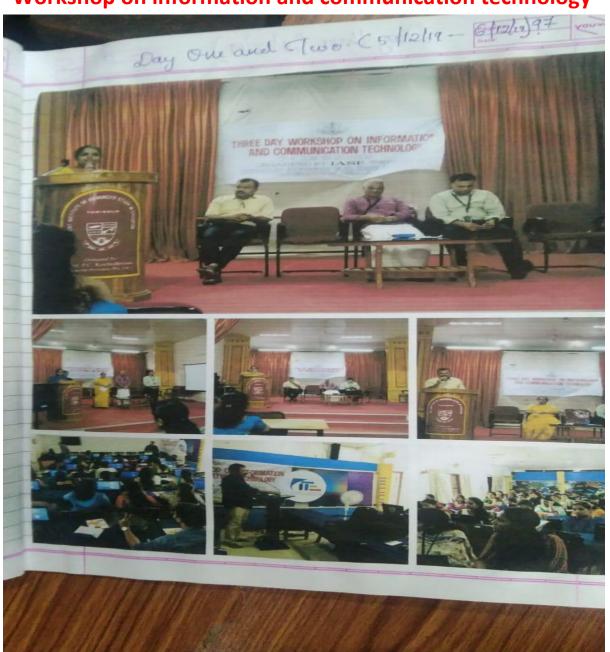

# **INSTITUTE OF ADWANCED STUDY IN EDUCATION,**

# **PALACE ROAD, THRISSUR- 20**

## ACCRADITED BY NAAC WITH B+ GRADE RESEARCH CENTRE IN EDUCATION

## **BLOOD DONATION**









### **SEMINAR PRESENTATION**



#### **BEST STUDENT TEACHER AWARD 2020-21**



#### **HONESTY SHOPS**





#### **CLOTH BANK**







## **SWACHH BHARAT INITIATIVES**





#### **YOGA DAY**



# Workshop on information and communication technology



# **QIIT INDIA DAY CELEBRATION**



## WORLD POPULATION DAY



Institute of Advanced Study in Education (IASE), Thrissur Research Centre in Education Accredited by NAAC with B+ Grade

in collaboration with IQAC

celebrates



Programmes

# **1.Essay writing competition**

Topic - Baby boom or baby bust; population growth amidst pandemic

# 2. Poster making

# Instructions

-Minimum 1 entry from each department -Can be either in Malayalam or English -Essay doesn't exceed **3** pages

Come On! and drop your entries before 11.59 pm July 11, 2021

## **ONAM CELEBRATION**













#### **TEACHERS' DAY CELEBRATION**











### WORLD OZONE DAY 2021

#### INSTITUTE OF ADVANCED STUDY IN EDUCATION THRISSUR

Accredited by NAAC with B+ Research Centre in Education Department of Physical Scie