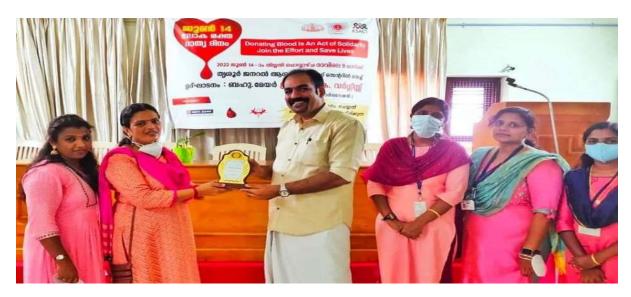

# **INSTITUTE OF ADWANCED STUDY IN EDUCATION,**

# **PALACE ROAD, THRISSUR- 20**

## ACCRADITED BY NAAC WITH B+ GRADE RESEARCH CENTRE IN EDUCATION

## **BLOOD DONATION**









### **SEMINAR PRESENTATION**



#### **BEST STUDENT TEACHER AWARD 2020-21**



#### **HONESTY SHOPS**





#### **CLOTH BANK**







## **SWACHH BHARAT INITIATIVES**





#### **YOGA DAY**



# Workshop on information and communication technology



# **QIIT INDIA DAY CELEBRATION**



## WORLD POPULATION DAY



Institute of Advanced Study in Education (IASE), Thrissur Research Centre in Education Accredited by NAAC with B+ Grade

in collaboration with IQAC

celebrates



Programmes

# **1.Essay writing competition**

Topic - Baby boom or baby bust; population growth amidst pandemic

# 2. Poster making

# Instructions

-Minimum 1 entry from each department -Can be either in Malayalam or English -Essay doesn't exceed **3** pages

Come On! and drop your entries before 11.59 pm July 1