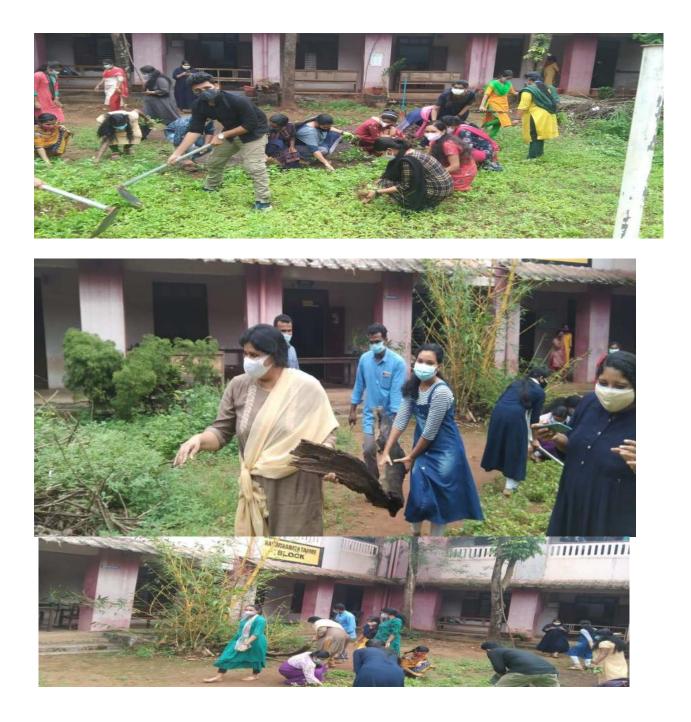

# **INSTITUTE OF ADWANCED STUDY IN EDUCATION,**

# **PALACE ROAD, THRISSUR- 20**

## ACCRADITED BY NAAC WITH B+ GRADE RESEARCH CENTRE IN EDUCATION

## **BLOOD DONATION**









### **SEMINAR PRESENTATION**



#### **BEST STUDENT TEACHER AWARD 2020-21**



#### **HONESTY SHOPS**





#### **CLOTH BANK**







## **SWACHH BHARAT INITIATIVES**





#### **YOGA DAY**



# Workshop on information and communication technology



# **QIIT INDIA DAY CELEBRATION**



## WORLD POPULATION DAY



Institute of Advanced Study in Education (IASE), Thrissur Research Centre in Education Accredited by NAAC with B+ Grade

in collaboration with IQAC

celebrates



Programmes

# **1.Essay writing competition**

Topic - Baby boom or baby bust; population growth amidst pandemic

# 2. Poster making

# Instructions

-Minimum 1 entry from each department -Can be either in Malayalam or English -Essay doesn't exceed **3** pages

Come On! and drop your entries before 11.59 pm July 11, 2021

## **ONAM CELEBRATION**













#### **TEACHERS' DAY CELEBRATION**











### WORLD OZONE DAY 2021

#### INSTITUTE OF ADVANCED STUDY IN EDUCATION THRISSUR

Accr