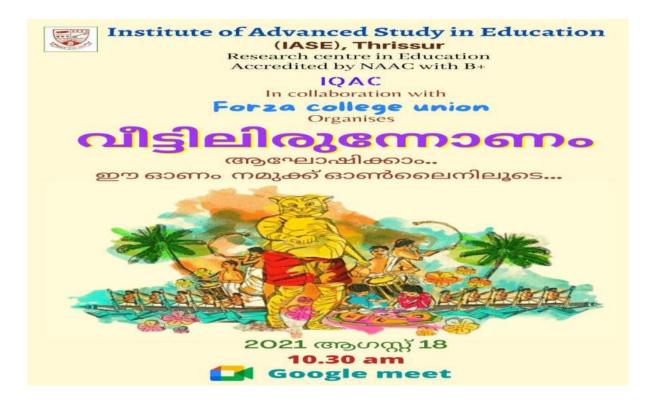

**



#### **BEST STUDENT TEACHER AWARD 2020-21**



#### **HONESTY SHOPS**





#### **CLOTH BANK**







## **SWACHH BHARAT INITIATIVES**





#### **YOGA DAY**



# Workshop on information and communication technology



# **QIIT INDIA DAY CELEBRATION**



## WORLD POPULATION DAY



Institute of Advanced Study in Education (IASE), Thrissur Research Centre in Education Accredited by NAAC with B+ Grade

in collaboration with IQAC

celebrates



Programmes

# **1.Essay writing competition**

Topic - Baby boom or baby bust; population growth amidst pandemic

# 2. Poster making

# Instructions

-Minimum 1 entry from each department -Can be either in Malayalam or English -Essay doesn't exceed **3** pages

Come On! and drop your entries before 11.59 pm July 11, 2021

## **ONAM CELEBRATION**













#### **TEACHERS' DAY CELEBRATION**











### WORLD OZONE DAY 2021

#### INSTITUTE OF ADVANCED STUDY IN EDUCATION THRISSUR

Accredited by NAAC with B+ Research Centre in Education Department of Physical Science in Collaboration with IQAC organizes



#### PROGRAMME SCHEDULE

: NehaMurali Praver (B.Ed Student IASE) welcome. : Styne Joseph (Asst.Professor,IASE) Inauguration : Dr.Rajeswari K (Principal IASE) Felicitation :Dr.Happy P V (Asso.Professor JASE) :Bhagya T S (Vice chairperson, FORZA college union) Keynote Address:Dr. Linto Alappat, M.Sc., M.Phil., Ph.D. Assistant Professor and Head (Dept. of Geology and Env. Sc., Christ College, Irinjalakuda) Vote of Thanks : Ragendu P P (B.Ed Student IASE)

#### OUR RESOURCE PERSON



Dr.Linto Alappat M.Sc,M.Phil,Ph.D. Assistant Pro