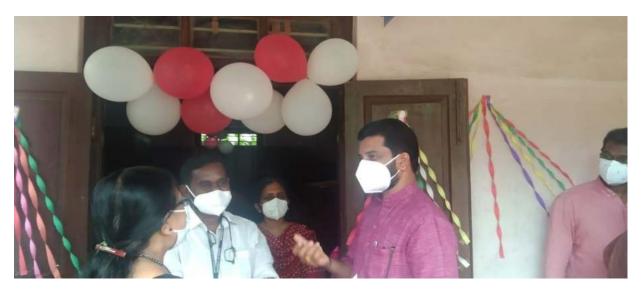

### WORLD OZONE DAY 2021

#### INSTITUTE OF ADVANCED STUDY IN EDUCATION THRISSUR

Accredited by NAAC with B+ Research Centre in Education Department of Physical Science in Collaboration with IQAC organizes

#### PROGRAMME SCHEDULE

: NehaMurali Praver (B.Ed Student IASE) welcome. : Styne Joseph (Asst.Professor,IASE) Inauguration : Dr.Rajeswari K (Principal IASE) Felicitation :Dr.Happy P V (Asso.Professor JASE) :Bhagya T S (Vice chairperson, FORZA college union) Keynote Address:Dr. Linto Alappat, M.Sc., M.Phil., Ph.D. Assistant Professor and Head (Dept. of Geology and Env. Sc., Christ College, Irinjalakuda) Vote of Thanks : Ragendu P P (B.Ed Student IASE)