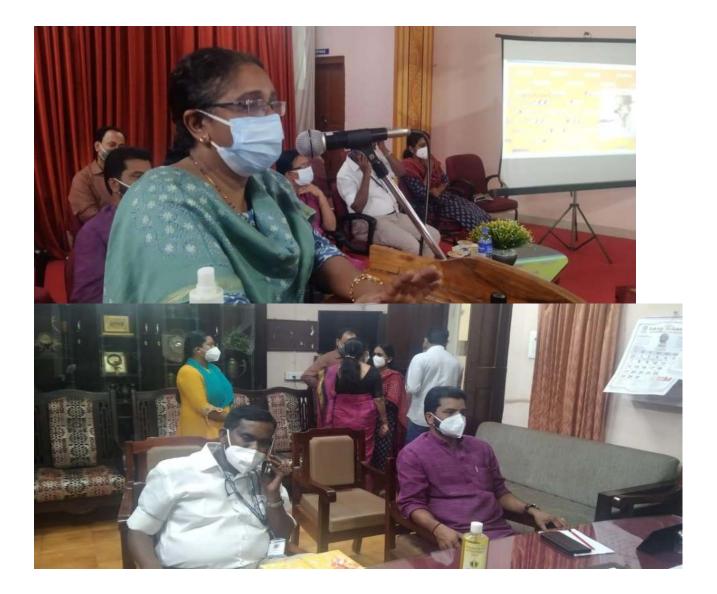

### WORLD OZONE DAY 2021

#### INSTITUTE OF ADVANCED STUDY IN EDUCATION THRISSUR

Accredited by NAAC with B+ Research Centre in Education Department of Physical Science in Collaboration with IQAC organizes

#### PROGRAMME SCHEDULE

: NehaMurali Praver (B.Ed Student IASE) welcome. : Styne Joseph (Asst.Professor,IASE) Inauguration : Dr.Rajeswari K (Principal IASE) Felicitation :Dr.Happy P V (Asso.Professor JASE) :Bhagya T S (Vice chairperson, FORZA college union) Keynote Address:Dr. Linto Alappat, M.Sc., M.Phil., Ph.D. Assistant Professor and Head (Dept. of Geology and Env. Sc., Christ College, Irinjalakuda) Vote of Thanks : Ragendu P P (B.Ed Student IASE)

#### OUR RESOURCE PERSON

Dr.Linto Alappat M.Sc,M.Phil,Ph.D. Assistant Professor and Head (Dept.of Geology and Env.sc. Christ college , Irinjalakuda)