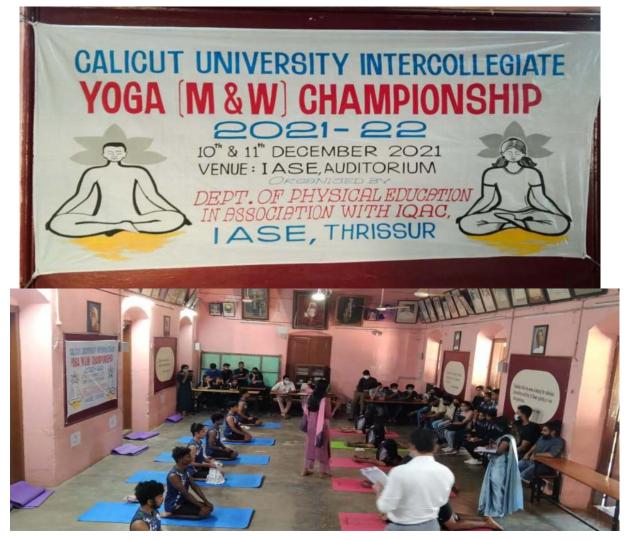

# **INSTITUTE OF ADWANCED STUDY IN EDUCATION,**

# **PALACE ROAD, THRISSUR- 20**

## ACCRADITED BY NAAC WITH B+ GRADE RESEARCH CENTRE IN EDUCATION

## **BLOOD DONATION**









### **SEMINAR PRESENTATION**



#### **BEST STUDENT TEACHER AWARD 2020-21**



#### **HONESTY SHOPS**





#### **CLOTH BANK**







## **SWACHH BHARAT INITIATIVES**





#### **YOGA DAY**



# Workshop on information and communication technology



# **QIIT INDIA DAY CELEBRATION**



## WORLD POPULATION DAY



Institute of Advanced Study in Education (IASE), Thrissur Research Centre in Education Accredited by NAAC with B+ Grade

in collaboration with IQAC

celebrates



Programmes

# **1.Essay writing competition**

Topic - Baby boom or baby bust; population growth amidst pandemic

# 2. Poster making

# Instructions

-Minimum 1 entry from each department -Can be either in Malayalam or English -Essay doesn't exceed **3** pages

Come On! and drop your entries before 11.59 pm July 11, 2021

## **ONAM CELEBRATION**













#### **TEACHERS' DAY CELEBRATION**











### WORLD OZONE DAY 2021

#### INSTITUTE OF ADVANCED STUDY IN EDUCATION THRISSUR

Accredited by NAAC with B