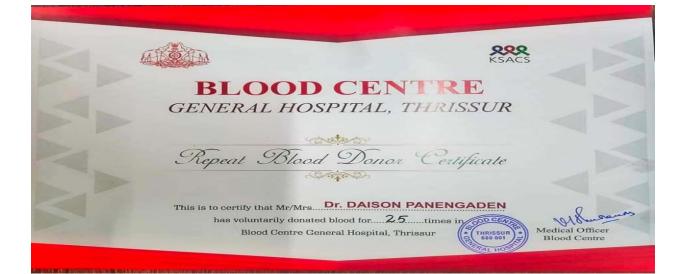

# **INSTITUTE OF ADWANCED STUDY IN EDUCATION,**

# **PALACE ROAD, THRISSUR- 20**

## ACCRADITED BY NAAC WITH B+ GRADE RESEARCH CENTRE IN EDUCATION

## **BLOOD DONATION**









### **SEMINAR PRESENTATION**



#### **BEST STUDENT TEACHER AWARD 2020-21**



#### **HONESTY SHOPS**





#### **CLOTH BANK**







## **SWACHH BHARAT INITIATIVES**





#### **YOGA DAY**



# Workshop on information and communication technology



# **QIIT INDIA DAY CELEBRATION**



## WORLD POPULATION DAY



Institute of Advanced Study in Education (IASE), Thrissur Research Centre in Education Accredited by NAAC with B+ Grade

in collaboration with IQAC

celebrates



Programmes

# **1.Essay writing competition**

Topic - Baby boom or baby bust; population growth amidst pandemic

# 2. Poster making

# Instructions

-Minimum 1 entry from each department -Can be either in Malayalam or English -Essay doesn't exceed **3** pages

Come On! and drop your entries before 11.59 pm July 11, 202