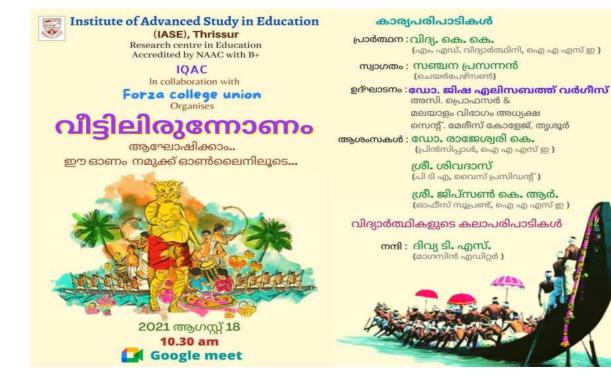

## **ONAM CELEBRATION**

#### PROGRAMME SCHEDULE

: NehaMurali Praver (B.Ed Student IASE) welcome. : Styne Joseph (Asst.Professor,IASE) Inauguration : Dr.Rajeswari K (Principal IASE) Felicitation :Dr.Happy P V (Asso.Professor JASE) :Bhagya T S (Vice chairperson, FORZA college union) Keynote Address:Dr. Linto Alappat, M.Sc., M.Phil., Ph.D. Assistant Professor and Head (Dept. of Geology and Env. Sc., Christ College, Irinjalakuda) Vote of Thanks : Ragendu P P (B.Ed Student IASE)