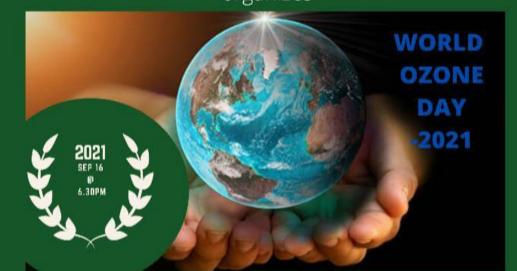

### WORLD OZONE DAY 2021

#### INSTITUTE OF ADVANCED STUDY IN EDUCATION THRISSUR

Accredited by NAAC with B+ Research Centre in Education Department of Physical Science in Collaboration with IQAC organizes