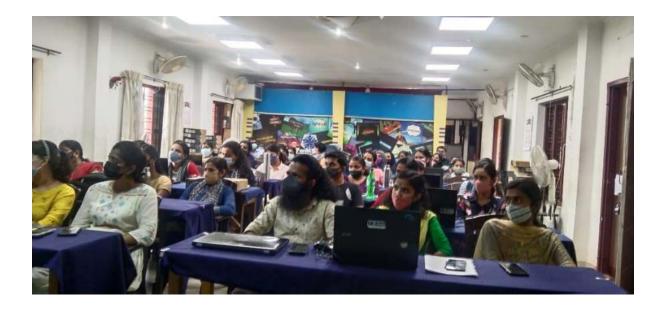

# **INSTITUTE OF ADWANCED STUDY IN EDUCATION,**

# **PALACE ROAD, THRISSUR- 20**

## ACCRADITED BY NAAC WITH B+ GRADE RESEARCH CENTRE IN EDUCATION

## **BLOOD DONATION**









### **SEMINAR PRESENTATION**



#### **BEST STUDENT TEACHER AWARD 2020-21**



#### **HONESTY SHOPS**





#### **CLOTH BANK**







## **SWACHH BHARAT INITIATIVES**





#### **YOGA DAY**



# Workshop on information and communication technology



# **QIIT INDIA DAY CELEBRATION**



## WORLD POPULATION DAY



Institute of Advanced Study in Education (IASE), Thrissur Research Centre in Education Accredited by NAAC with B+ Grade

in collaboration with IQAC

celebrates



Programmes

# **1.Essay writing competition**

Topic - Baby boom or baby bust; population growth amidst pandemic

# 2. Poster making

# Instructions

-Minimum 1 entry from each department -Can be either in Malayalam or English -Essay doesn't exceed **3** pages

Come On! and drop your entries before 11.59 pm July 11, 2021

## **ONAM CELEBRATION**