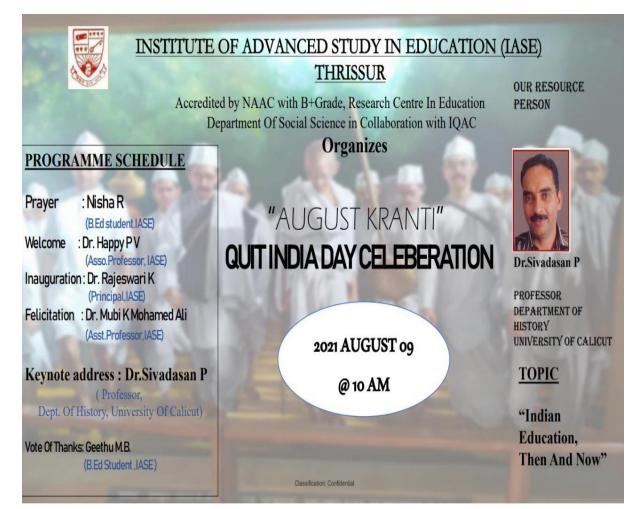

# **INSTITUTE OF ADWANCED STUDY IN EDUCATION,**

# **PALACE ROAD, THRISSUR- 20**

## ACCRADITED BY NAAC WITH B+ GRADE RESEARCH CENTRE IN EDUCATION

## **BLOOD DONATION**









### **SEMINAR PRESENTATION**



#### **BEST STUDENT TEACHER AWARD 2020-21**



#### **HONESTY SHOPS**





#### **CLOTH BANK**







## **SWACHH BHARAT INITIATIVES**





#### **YOGA DAY**



# Workshop on information and communication technology



# **QIIT INDIA DAY CELEBRATION**



## WORLD POPULATION DAY



Institute of Advanced Study in Education (IASE), Thrissur Research Centre in Education Accredited by NAAC with B+ Grade

in collaboration with IQAC

celebrates



Programmes

# **1.Essay writing competition**

Topic - Baby boom or baby bust; population growth amidst pandemic

# 2. Poster making

# Instructions

-Minimum 1 entry from each department -Can be either in Malayalam or English -Essay doesn't exceed **3** pages

Come On! and drop your entries before 11.59 pm July 11, 2021

## **ONAM CELEBRATION**













#### **TEACHERS' DAY CELEBRATION**











### WORLD OZONE DAY 2021

#### INSTITUTE OF ADVANCED STUDY IN EDUCATION THRISSUR

Accredited by NAAC with B+ Research Centre in Education Department of Physical Science in Collaboration with IQAC organ