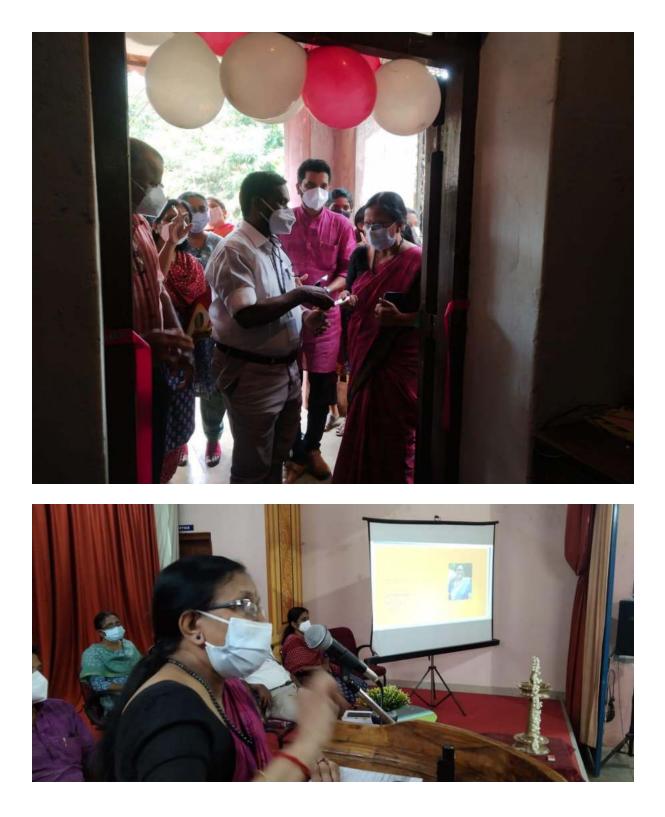

### WORLD OZONE DAY 2021

#### INSTITUTE OF ADVANCED STUDY IN EDUCATION THRISSUR

Accredited by NAAC with B+ Research Centre in Education Department of Physical Science in Collaboration with IQAC organizes

#### PROGRAMME SCHEDULE

: NehaMurali Praver (B.Ed Student IASE) welcome. : Styne Joseph (Asst.Professor,IASE) Inauguration : Dr.Rajeswari K (Principal IASE) Felicitation :Dr.Happy P V (Asso.Professor JASE) :Bhagya T S (Vice chairperson, FORZA college union) Keynote Address:Dr. Linto Alappat, M.Sc., M.Phil., Ph.D. Assistant Professor and Head (Dept. of Geology and Env. Sc., Christ College, Irinjalakuda) Vote of Thanks : Ragendu P P (B.Ed Student IASE)