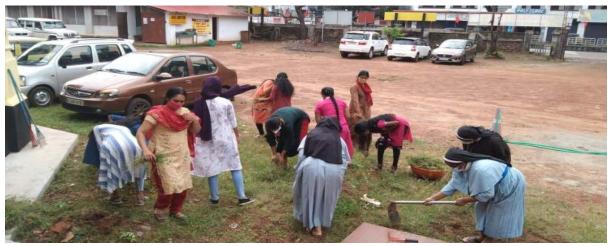

# **INSTITUTE OF ADWANCED STUDY IN EDUCATION,**

# **PALACE ROAD, THRISSUR- 20**

## ACCRADITED BY NAAC WITH B+ GRADE RESEARCH CENTRE IN EDUCATION

## **BLOOD DONATION**









### **SEMINAR PRESENTATION**



#### **BEST STUDENT TEACHER AWARD 2020-21**



#### **HONESTY SHOPS**





#### **CLOTH BANK**







## **SWACHH BHARAT INITIATIVES**





#### **YOGA DAY**



# Workshop on information and communication technology



# **QIIT INDIA DAY CELEBRATION**



## WORLD POPULATION DAY



Institute of Advanced Study in Education (IASE), Thrissur Research Centre in Education Accredited by NAAC with B+ Grade

in collaboration with IQAC

celebrates



Programmes

# **1.Essay writing competition**

Topic - Baby boom or baby bust; population growth amidst pandemic

# 2. Poster making

# Instructions

-Minimum 1 entry from each department -Can be either in Malayalam or English -Essay doesn't exceed **3** pages

Come On! and drop your entries before 11.59 pm July 11, 2021

## **ONAM CELEBRATION**













#### **TEACHERS' DAY CELEBRATION**











### WORLD OZONE DAY 2021

#### INSTITUTE OF ADVANCED STUDY IN EDUCATION THRISSUR

Ac