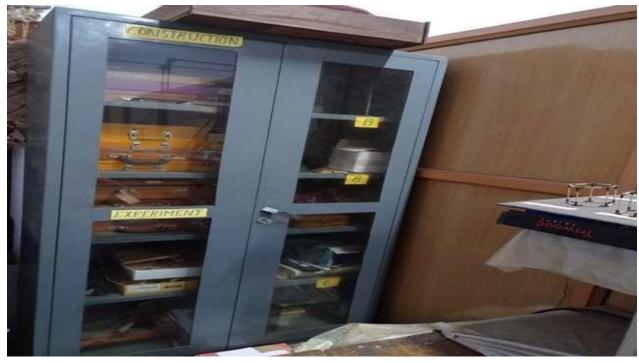

### **LABORATORIES**

iii. The institution has five laboratories named as ICT lab, Psychology lab, Physical science lab, Natural science lab & Mathematics lab. These labs are utilized for conducting practical classes as per the requirements of the curriculum. Labs are also utilized for technology learning & training as a part of teaching contents beyond the syllabus.