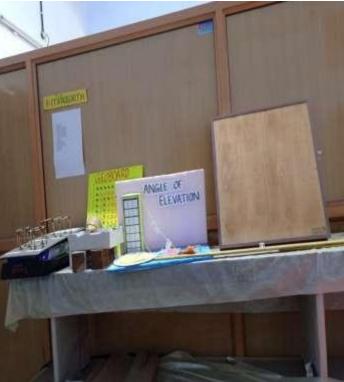

### **LABORATORIES**

iii. The institution has five laboratories named as ICT lab, Psychology lab, Physical science lab, Natural science lab & Mathematics lab. These labs are utilized for conducting practical classes as per the requirements of the curriculum. Labs are also utilized for technology learning & training as a part of teaching contents beyond the syllabus.

### b. Mathematics Lab