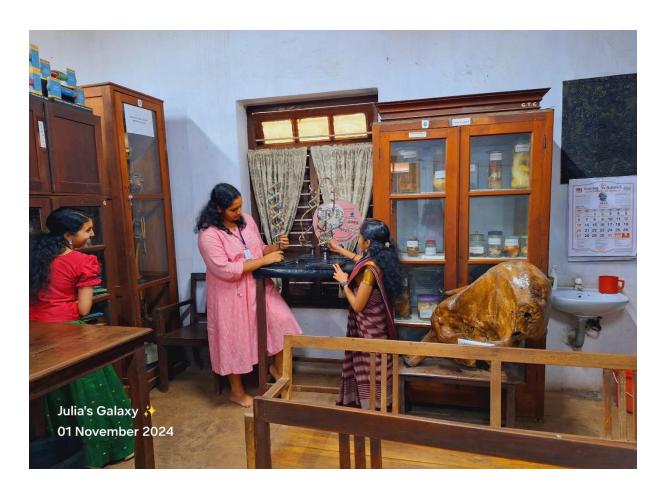

College has one Auditorium and seminar hall with adequate ICT facilities; it is normally used for conducting national / international seminars at the college and also for outsources lectures. The students are equipped the seminar hall with their active involvement in paper presentations, group discussions, debates, etc.





### **LABORATORIES**

iii. The institution has five laboratories named as ICT lab, Psychology lab, Physical science lab, Natural science lab & Mathematics lab. These labs are utilized for conducting practical classes as per the requirements of the curriculum. Labs are also utilized for technology learning & training as a part of teaching contents beyond the syllabus.

# a. ICT lab





Workshop

iv.









### b. Mathematics Lab









### c. Natural Science Lab





# d. Physical Science Lab





#### **AUDITORIUM**

v. The auditorium which is in the Heritage building, it allows a cool and comfortable area for students to conduct indoor programmes and film shows effectively. And the same is used for general classes and to conduct seminars of national importance.



#### **LIBRARY**

vi. In the year 2019 our library is fully automated with KOHA 18.11 version. It offers the students and staff to refer the books and online journals effectively. The college library has a good collection of books and periodicals. And most of the students are using the online

repository offered by the UGC INFLIBNET. The both Ph.D & M.Ed scholars are getting access to various external university sites to download the journals and articles as part of their course and the