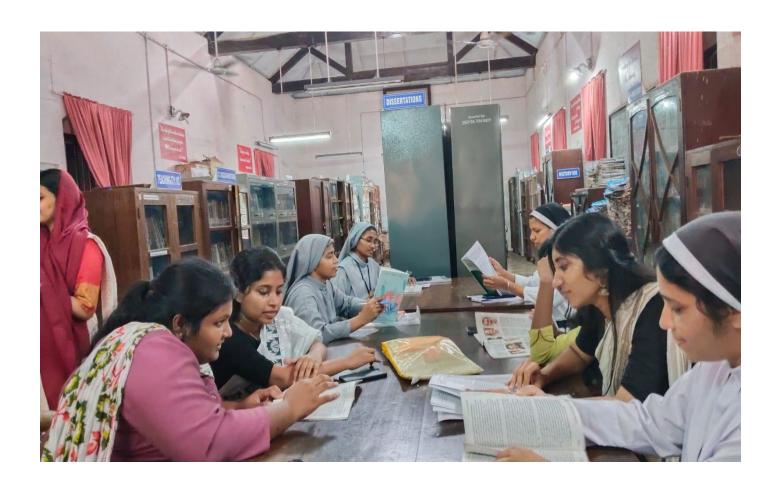

#### **LIBRARY**

vi. In the year 2019 our library is fully automated with KOHA 18.11 version. It offers the students and staff to refer the books and online journals effectively. The college library has a good collection of books and periodicals. And most of the students are using the online

repository offered by the UGC INFLIBNET. The both Ph.D & M.Ed scholars are getting access to various external university sites to download the journals and articles as part of their course and thesis work.