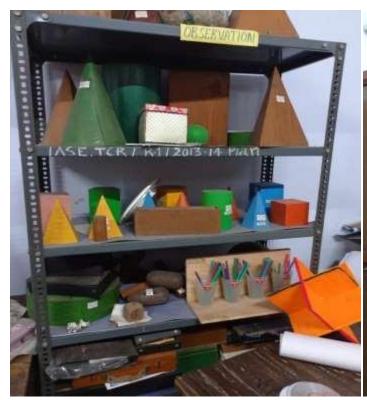

### **LABORATORIES**

iii. The institution has five laboratories named as ICT lab, Psychology lab, Physical science lab, Natural science lab & Mathematics lab. These labs are utilized for conducting practical classes as per the requirements of the curriculum. Labs are also utilized for technology learning & training as a part of teaching contents beyond the syllabus.

### b. Mathematics Lab