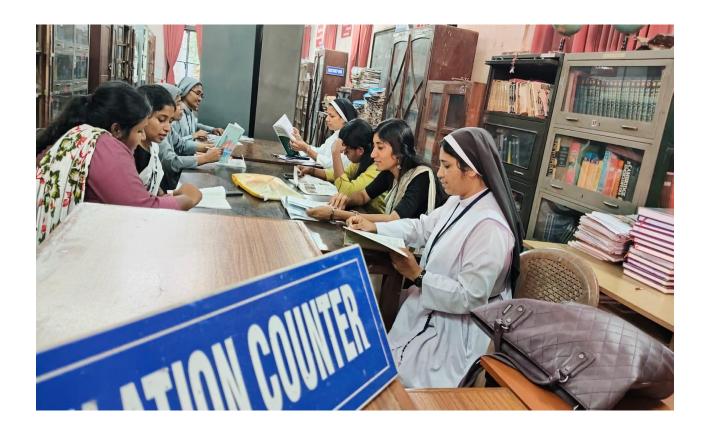

#### **LIBRARY**

vi. In the year 2019 our library is fully automated with KOHA 18.11 version. It offers the students and staff to refer the books and online journals effectively. The college library has a good collection of books and periodicals. And most of the students are using the online

repository offered by the UGC INFLIBNET. The both Ph.D & M.Ed scholars are getting access to various external university sites to download the journals and articles as part of their course and thesis work.