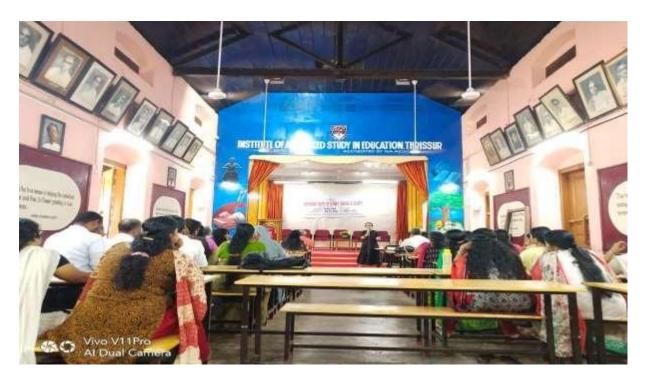

### **Auditorium & Seminar Hall**

ii. The College has one Auditorium and seminar hall with adequate ICT facilities; it is normally used for conducting national / international seminars at the college and also for outsources lectures. The students are equipped the seminar hall with their active involvement in paper presentations, group discussions, debates, etc.

#### **AUDITORIUM**

v. The auditorium which is in the Heritage building, it allows a cool and comfortable area for students to conduct indoor programmes and film shows effectively. And the same is used for general classes and to conduct seminars of national importance.