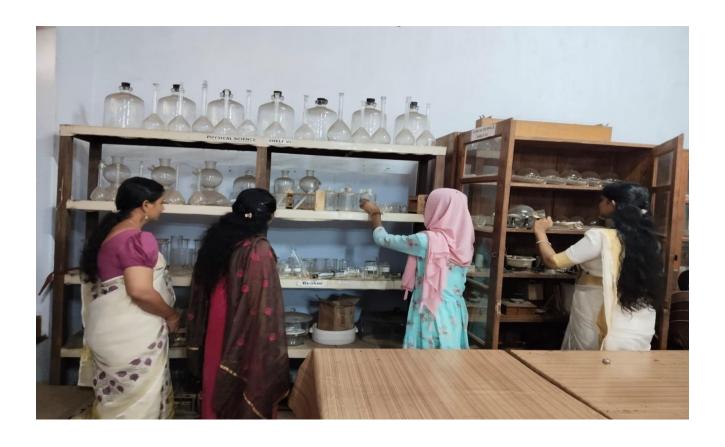

eminar hall with adequate ICT facilities; it is normally used for conducting national / international seminars at the college and also for outsources lectures. The students are equipped the seminar hall with their active involvement in paper presentations, group discussions, debates, etc.





### **LABORATORIES**

iii. The institution has five laboratories named as ICT lab, Psychology lab, Physical science lab, Natural science lab & Mathematics lab. These labs are utilized for conducting practical classes as per the requirements of the curriculum. Labs are also utilized for technology learning & training as a part of teaching contents beyond the syllabus.

# a. ICT lab





Workshop

iv.









### b. Mathematics Lab









### c. Natural Science Lab





# d. Physical Science Lab





#### **AUDITORIUM**

v. The auditorium which is in the Heritage building, it allows a cool and comfortable area for students to conduct indoor programmes and film shows effectively. And the same is used for general classes and to conduct seminars of national importance.



#### **LIBRARY**

vi. In the year 2019 our library is fully automated with KOHA 18.11 version. It offers the students and staff to refer the books and online journals effectively. The college library has a good collection of books and periodicals. And most of the students are using the online

repository offered by the UGC INFLIBNET. The both Ph.D & M.Ed scholars are getting access to various external university sites to download the journals and articles as part of their course and thesis work.